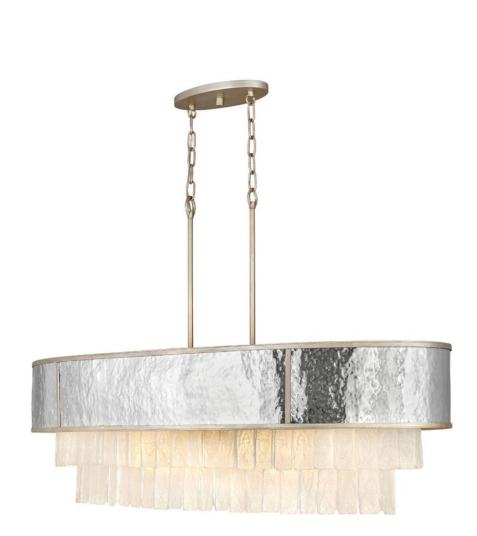

## FR32709CPG

Reverie features a fanciful combination of finishes and shapes to create an opulent transitional silhouette. The robust, hammered stainless steel drum encompasses the textured crystal accents, which create a stunning profile from below. Metal binding adds an artisan touch that completes the look. FINISH: Champagne Gold SHADE: Hammered Stainless Steel WIDTH: 43.3" HEIGHT: 26" LIGHT SOURCE: Socketed WATTAGE: 10-5w Cand. LED, 60w Equiv.